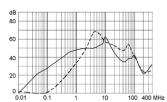

ersion (M5) with voltage selector







- x) external connection to be made by the customer
- 1) Line 2) Load

1) Line 2) Load

- x) external connection to be made by the customer
- 1) Line 2) Load

Medical Version (M5) without voltage selector

Medical Version (M80) with voltage selector

Medical Version (M80) without voltage selector



Standard version with ground line choke





- 1) Line
- 2) Load

- x) external connection to be made by the customer
- 1) Line
- 2) Load
- Medical Version (M5) with ground line choke



Medical Version (M80) with ground line choke







- 1) Line
- 2) Load

1) Line 2) Load

1) Line 2) Load

## **Derating Curves**





- - - -  $50\Omega$  differential mode \_\_\_\_\_  $50\Omega$  common mode

## **Attenuation Loss**

#### Standard version

1 A



2 A



4 A



6 A



10 A



## Medical version (M5)

1 A



2 A



4 A



6 A



10 A



# Medical version (M80)

1 A



2 A



4 A



6 A



10 A



# Standard version with ground line choke

1 A



4 A

6 A









10 A



## Medical Version (M5) with ground line choke

1 A



4 A

6 A









10 A



# **All Variants**

| Rated Current<br>[A] | Filter-Type      | Panel mounting | Mounting side | Fuseholder | Terminal                             | Voltage Selector | Order Number |
|----------------------|------------------|----------------|---------------|------------|--------------------------------------|------------------|--------------|
| 1                    | Standard version | Snap-in        | Front Side    | 1-pole     | Quick connect terminals 6.3 x 0.8 mm | -                | 430