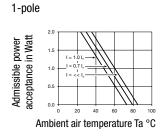

## **Derating Curves**

- - - -  $50\Omega$  differential mode \_\_\_\_\_  $50\Omega$  common mode

1 - 10A @ Ta 40 °C / 250 VAC; 50 Hz

| Appliance inlet/-outlet           | C14 acc. to IEC 60320-1,<br>UL 498, CSA C22.2 no. 42 (for cold<br>conditions) pin-temperature 70 °C, 10A,<br>Protection Class I |
|-----------------------------------|---------------------------------------------------------------------------------------------------------------------------------|
| Fuseholder                        | 1-/2-pole, Shocksafe category PC2<br>acc. to IEC 60127-6,<br>for fuse-links 5 x 20mm                                            |
| Rated Power Acceptance @ Ta 23 °C | 5 x 20: 2W (1 pole)/ 1.6W (2-pole) per pole                                                                                     |
| Power Acceptance @ Ta > 23°C      | Admissible power acceptance at higher ambient temperature see derating curves                                                   |
| Voltage Selector                  | optional, step, 3 pos.                                                                                                          |
| Line Filter                       | Standard and Medical Version, IEC<br>60939, UL 1283, CSA C22.2 no. 8<br>Technical Details                                       |
| MTBF                              | > 1'700'000h acc. to MIL-HB-217 F                                                                                               |
|                                   |                                                                                                                                 |