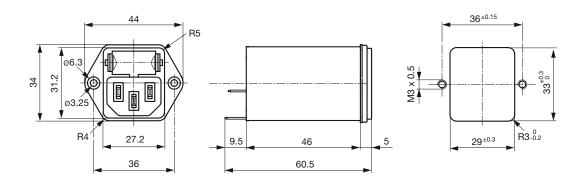

# Dimensions [mm]

Filter with voltage selector

## Screw-on mounting from rear side

## Snap-in mounting

Screw-on mounting from front side with ground line choke

Screw-on mounting from front side

| Rated Current [A] | Filter-Type                             | Inductance L1/<br>L2 [mH] | Inductance L3<br>[mH] | Capacitance CX<br>[nF] | Capacitance CY<br>[nF] | <b>R</b> [ <b>M</b> Ω] |
|-------------------|-----------------------------------------|---------------------------|-----------------------|------------------------|------------------------|------------------------|
| 1                 | Standard version                        | 2 x 10                    | -                     | 68                     | 2.2                    | -                      |
| 2                 | Standard version                        | 2 x 4                     | -                     | 68                     | 2.2                    | -                      |
| 4                 | Standard version                        | 2 x 1.5                   | -                     | 68                     | 2.2                    | -                      |
| 6                 | Standard version                        | 2 x 0.8                   | -                     | 68                     | 2.2                    | -                      |
| 10                | Standard version                        | 2 x 0.3                   | -                     | 68                     | 2.2                    | -                      |
| 1                 | Standard Version with Ground Line Choke | 2 x 10                    | 0.6                   | 100                    | 2.2                    | -                      |
| 2                 | Standard Version with Ground Line Choke | 2 x 4                     | 0.6                   | 100                    | 2.2                    | -                      |
| 4                 | Standard Version with Ground Line Choke | 2 x 1.5                   | 0.6                   | 100                    | 2.2                    | -                      |
| 6                 | Standard Version with Ground Line Choke | 2 x 0.8                   | 0.6                   | 100                    | 2.2                    | -                      |
| 10                | Standard Version with Ground Line Choke | 2 x 0.3                   | 0.15                  | 100                    | 2.2                    | -                      |
| 1                 | Medical Version (M5)                    | 2 x 10                    | -                     | 68                     | -                      | 1                      |
| 2                 | Medical Version (M5)                    | 2 x 4                     | -                     | 68                     | -                      | 1                      |
| 4                 | Medical Version (M5)                    | 2 x 1.5                   | -                     | 68                     | -                      | 1                      |
| 6                 | Medical Version (M5)                    | 2 x 0.8                   | -                     | 68                     | -                      | 1                      |
| 10                | Medical Version (M5)                    | 2 x 0.3                   | -                     | 68                     | -                      | 1                      |
| 1                 | Medical Version (M80)                   | 2 x 10                    | -                     | 68                     | 0.47                   | 1                      |
| 2                 | Medical Version (M80)                   | 2 x 4                     | -                     | 68                     | 0.47                   | 1                      |
| 4                 | Medical Version (M80)                   | 2 x 1.5                   | -                     | 68                     | 0.47                   | 1                      |
| 6                 | Medical Version (M80)                   | 2 x 0.8                   | -                     | 68                     | 0.47                   | 1                      |