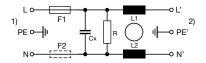

## **Diagrams**

Standard version with voltage selector Standard version without voltage selector Medical Version (M5) with voltage selector

- x) external connection to be made by the customer
- 1) Line 2) Load

1) Line 2) Load

- x) external connection to be made by the customer
- 1) Line 2) Load

Medical Version (M5) without voltage selector

Medical Version (M80) with voltage selector

Medical Version (M80) without voltage selector