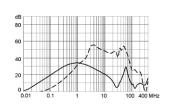

## **Derating Curves**

- - - -  $50\Omega$  differential mode \_\_\_\_\_  $50\Omega$  common mode

## **Attenuation Loss**

#### Standard version

1 A

2 A

4 A

6 A

10 A