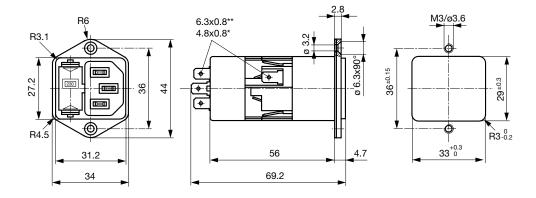

# Dimensions [mm]

Filter with voltage selector

## Screw-on mounting from rear side

## Snap-in mounting

Screw-on mounting from front side with ground line choke

Screw-on mounting from front side

| Rated Current [A] | Filter-Type                             | Inductance L1/<br>L2 [mH] | Inductance L3<br>[mH] | Capacitance CX<br>[nF] | Capacitance CY<br>[nF] | <b>R</b> [ <b>M</b> Ω] |
|-------------------|-----------------------------------------|---------------------------|-----------------------|------------------------|------------------------|------------------------|
| 1                 | Standard version                        | 2 x 10                    | -                     | 68                     | 2.2                    | -                      |
| 2                 | Standard version                        | 2 x 4                     | -                     | 68                     | 2.2                    | -                      |
| 4                 | Standard version                        | 2 x 1.5                   | -                     | 68                     | 2.2                    | -                      |
| 6                 | Standard version                        | 2 x 0.8                   | -                     | 68                     | 2.2                    | -                      |
| 10                | Standard version                        | 2 x 0.3                   | -                     | 68                     | 2.2                    | -                      |
| 1                 | Standard Version with Ground Line Choke | 2 x 10                    | 0.6                   | 100                    | 2.2                    | -                      |
| 2                 | Standard Version with Ground Line Choke | 2 x 4                     | 0.6                   | 100                    | 2.2                    | -                      |
| 4                 | Standard Version with Ground Line Choke | 2 x 1.5                   | 0.6                   | 100                    | 2.2                    | -                      |
| 6                 | Standard Version with Ground Line Choke | 2 x 0.8                   | 0.6                   | 100                    | 2.2                    | -                      |
| 10                | Standard Version with Ground Line Choke | 2 x 0.3                   | 0.15                  | 100                    | 2.2                    | -                      |
| 1                 | Medical Version (M5)                    | 2 x 10                    | -                     | 68                     | -                      | 1                      |
| 2                 | Medical Version (M5)                    | 2 x 4                     | -                     | 68                     | -                      | 1                      |
| 4                 | Medical Version (M5)                    | 2 x 1.5                   | -                     | 68                     | -                      | 1                      |
| 6                 | Medical Version (M5)                    | 2 x 0.8                   | -                     | 68                     | -                      | 1                      |
| 10                | Medical Version (M5)                    | 2 x 0.3                   | -                     | 68                     | -                      | 1                      |
| 1                 | Medical Version (M80)                   | 2 x 10                    | -                     | 68                     | 0.47                   | 1                      |
| 2                 | Medical Version (M80)                   | 2 x 4                     | -                     | 68                     | 0.47                   | 1                      |
| 4                 | Medical Version (M80)                   | 2 x 1.5                   | -                     | 68                     | 0.47                   | 1                      |
| 6                 | Medical Version (M80)                   | 2 x 0.8                   | -                     | 68                     | 0.47                   | 1                      |