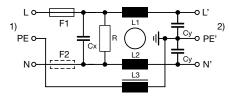

## **Diagrams**

Standard version with voltage selector Standard version without voltage selector Medical Version (M5) with voltage selector

- x) external connection to be made by the customer
- 1) Line 2) Load

1) Line 2) Load

- x) external connection to be made by the customer
- 1) Line 2) Load

Medical Version (M5) without voltage selector

Medical Version (M80) with voltage selector

Medical Version (M80) without voltage selector

Standard version with ground line choke

- 1) Line
- 2) Load

- x) external connection to be made by the customer
- 1) Line
- 2) Load
- Medical Version (M5) with ground line choke

Medical Version (M80) with ground line choke

- 1) Line
- 2) Load

1) Line 2) Load

1) Line 2) Load