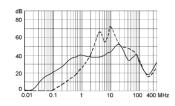

(M5) with voltage selector







- x) external connection to be made by the customer
- 1) Line 2) Load

1) Line 2) Load

- x) external connection to be made by the customer
- 1) Line 2) Load

Medical Version (M5) without voltage selector

Medical Version (M80) with voltage selector

Medical Version (M80) without voltage selector



Standard version with ground line choke





- 1) Line
- 2) Load

- x) external connection to be made by the customer
- 1) Line
- 2) Load
- Medical Version (M5) with ground line choke



Medical Version (M80) with ground line choke







- 1) Line
- 2) Load

1) Line 2) Load

1) Line 2) Load

## **Derating Curves**





- - - -  $50\Omega$  differential mode \_\_\_\_\_  $50\Omega$  common mode

## **Attenuation Loss**

#### Standard version

1 A



2 A



4 A



6 A



10 A



## Medical version (M5)

1 A



2 A



4 A



6 A



10 A



# Medical version (M80)

1 A



2 A



4 A



6 A



10 A



# Standard version with ground line choke

1 A



4 A

6 A









10 A



## Medical Version (M5) with ground line choke

1 A



4 A

6 A









10 A



# **All Variants**

| Rated Current<br>[A] | Filter-Type      | Panel mounting | Mounting side | Fuseholder | Terminal                             | Voltage Selector | Order Number |
|----------------------|------------------|----------------|---------------|------------|--------------------------------------|------------------|--------------|
| 1                    | Standard version | Snap-in        | Front Side    | 1-pole     | Quick connect terminals 6.3 x 0.8 mm | -                | 4301.6011