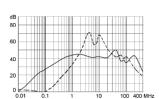

## **Attenuation Loss**

# Standard version with ground line choke

1 A

4 A

6 A

10 A