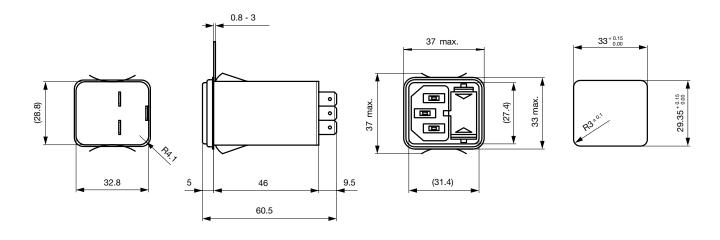

# Dimensions [mm]

Filter with voltage selector

## Snap-in mounting

Screw-on mounting from front side with ground line choke

Screw-on mounting from front side

| Rated Current [A] | Filter-Type                             | Inductance L1/<br>L2 [mH] | Inductance L3<br>[mH] | Capacitance CX<br>[nF] | Capacitance CY<br>[nF] | <b>R</b> [ <b>M</b> Ω] |
|-------------------|-----------------------------------------|---------------------------|-----------------------|------------------------|------------------------|------------------------|
| 1                 | Standard version                        | 2 x 10                    | -                     | 68                     | 2.2                    | -                      |
| 2                 | Standard version                        | 2 x 4                     | -                     | 68                     | 2.2                    | -                      |
| 4                 | Standard version                        | 2 x 1.5                   | -                     | 68                     | 2.2                    | -                      |
| 6                 | Standard version                        | 2 x 0.8                   | -                     | 68                     | 2.2                    | -                      |
| 10                | Standard version                        | 2 x 0.3                   | -                     | 68                     | 2.2                    | -                      |
| 1                 | Standard Version with Ground Line Choke | 2 x 10                    | 0.6                   | 100                    | 2.2                    | -                      |
| 2                 | Standard Version with Ground Line Choke | 2 x 4                     | 0.6                   | 100                    | 2.2                    | -                      |
| 4                 | Standard Version with Ground Line Choke | 2 x 1.5                   | 0.6                   | 100                    | 2.2                    | -                      |
| 6                 | Standard Version with Ground Line Choke | 2 x 0.8                   | 0.6                   | 100                    | 2.2                    | -                      |
| 10                | Standard Version with Ground Line Choke | 2 x 0.3                   | 0.15                  | 100                    | 2.2                    | -                      |
| 1                 | Medical Version (M5)                    | 2 x 10                    | -                     | 68                     | -                      | 1                      |
| 2                 | Medical Version (M5)                    | 2 x 4                     | -                     | 68                     | -                      | 1                      |
| 4                 | Medical Version (M5)                    | 2 x 1.5                   | -                     | 68                     | -                      | 1                      |
| 6                 | Medical Version (M5)                    | 2 x 0.8                   | -                     | 68                     | -                      | 1                      |
| 10                | Medical Version (M5)                    | 2 x 0.3                   | -                     | 68                     | -                      | 1                      |
| 1                 | Medical Version (M80)                   | 2 x 10                    | -                     | 68                     | 0.47                   | 1                      |
| 2                 | Medical Version (M80)                   | 2 x 4                     | -                     | 68                     | 0.47                   | 1                      |
| 4                 | Medical Version (M80)                   | 2 x 1.5                   | -                     | 68                     | 0.47                   | 1                      |
| 6                 | Medical Version (M80)                   | 2 x 0.8                   | -                     | 68                     | 0.47                   | 1                      |