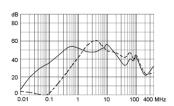

dical Version (M5) with voltage selector







- x) external connection to be made by the customer
- 1) Line 2) Load

1) Line 2) Load

- x) external connection to be made by the customer
- 1) Line 2) Load

Medical Version (M5) without voltage selector

Medical Version (M80) with voltage selector

Medical Version (M80) without voltage selector



Standard version with ground line choke





- 1) Line
- 2) Load

- x) external connection to be made by the customer
- 1) Line
- 2) Load
- Medical Version (M5) with ground line choke



Medical Version (M80) with ground line choke







- 1) Line
- 2) Load

1) Line 2) Load

1) Line 2) Load

## **Derating Curves**





- - - -  $50\Omega$  differential mode \_\_\_\_\_  $50\Omega$  common mode

## **Attenuation Loss**

#### Standard version

1 A



2 A



4 A



6 A



10 A



## Medical version (M5)

1 A



2 A



4 A



6 A



10 A



# Medical version (M80)

1 A



2 A



4 A



6 A



10 A



# Standard version with ground line choke

1 A



4 A

6 A









10 A



## Medical Version (M5) with ground line choke

1 A



4 A

6 A









10 A



# **All Variants**

| Rated Current<br>[A] | Filter-Type      | Panel mounting | Mounting side | Fuseholder | Terminal                             | Voltage Selector | Order Number |
|----------------------|------------------|----------------|---------------|------------|--------------------------------------|------------------|--------------|
| 1                    | Standard version | Snap-in        | Front Side    | 1-pole     | Quick connect terminals 6.3 x 0.8 mm | -