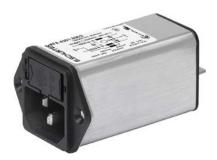

#### IEC Appliance Inlet C14 with Filter, Fuseholder 1- or 2-pole, optional Voltage Selector (step switch)

Screw-on mounting from front side Version with ground line choke without voltage selector

Snap-in mounting from front side without voltage selector

Screw-on mounting from rear side without voltage selector Flexible wire AWG18

**Description** 

- Panel mount :

Screw-on version from front or rear side, snap-in version front side

- 4 Functions

Appliance Inlet Protection class I , Fuseholder for fuse-links 5 x 20 mm 1- or 2-pole , with or without voltage selector (step switch) , Line filter in standard and medical version

- V-Lock notch standard
- Quick connect terminals / wires