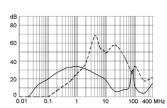

## **Attenuation Loss**

# Standard version with ground line choke

1 A

4 A

6 A

10 A