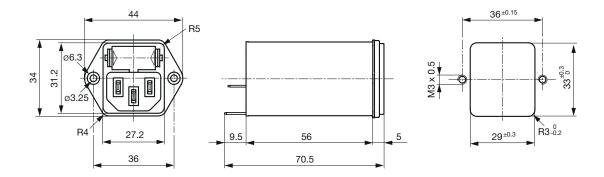

# Dimensions [mm]

Filter with voltage selector

## Snap-in mounting

Screw-on mounting from front side with ground line choke

Screw-on mounting from front side

| Rated Current [A] | Filter-Type                             | Inductance L1/<br>L2 [mH] | Inductance L3<br>[mH] | Capacitance CX<br>[nF] | Capacitance CY<br>[nF] | <b>R</b> [ <b>M</b> Ω] |
|-------------------|-----------------------------------------|---------------------------|-----------------------|------------------------|------------------------|------------------------|
| 1                 | Standard version                        | 2 x 10                    | -                     | 68                     | 2.2                    | -                      |
| 2                 | Standard version                        | 2 x 4                     | -                     | 68                     | 2.2                    | -                      |
| 4                 | Standard version                        | 2 x 1.5                   | -                     | 68                     | 2.2                    | -                      |
| 6                 | Standard version                        | 2 x 0.8                   | -                     | 68                     | 2.2                    | -                      |
| 10                | Standard version                        | 2 x 0.3                   | -                     | 68                     | 2.2                    | -                      |
| 1                 | Standard Version with Ground Line Choke | 2 x 10                    | 0.6                   | 100                    | 2.2                    | -                      |
| 2                 | Standard Version with Ground Line Choke | 2 x 4                     | 0.6                   | 100                    | 2.2                    | -                      |
| 4                 | Standard Version with Ground Line Choke | 2 x 1.5                   | 0.6                   | 100                    | 2.2                    | -                      |
| 6                 | Standard Version with Ground Line Choke | 2 x 0.8                   | 0.6                   | 100                    | 2.2                    | -                      |
| 10                | Standard Version with Ground Line Choke | 2 x 0.3                   | 0.15                  | 100                    | 2.2                    | -                      |
| 1                 | Medical Version (M5)                    | 2 x 10                    | -                     | 68                     | -                      | 1                      |
| 2                 | Medical Version (M5)                    | 2 x 4                     | -                     | 68                     | -                      | 1                      |
| 4                 | Medical Version (M5)                    | 2 x 1.5                   | -                     | 68                     | -                      | 1                      |
| 6                 | Medical Version (M5)                    | 2 x 0.8                   | -                     | 68                     | -                      | 1                      |
| 10                | Medical Version (M5)                    | 2 x 0.3                   | -                     | 68                     | -                      | 1                      |
| 1                 | Medical Version (M80)                   | 2 x 10                    | -                     | 68                     | 0.47                   | 1                      |
| 2                 | Medical Version (M80)                   | 2 x 4                     | -                     | 68                     | 0.47                   | 1                      |
| 4                 | Medical Version (M80)                   | 2 x 1.5                   | -                     | 68                     | 0.47                   | 1                      |
| 6                 | Medical Version (M80)                   | 2 x 0.8                   | -                     | 68                     | 0.47                   | 1                      |