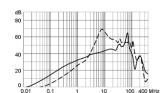

## **Attenuation Loss**

# Standard version with ground line choke

1 A

4 A

6 A

10 A