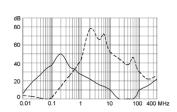

connection to be made by the customer
- 1) Line 2) Load

1) Line 2) Load

- x) external connection to be made by the customer
- 1) Line 2) Load

Medical Version (M5) without voltage selector

Medical Version (M80) with voltage selector

Medical Version (M80) without voltage selector



Standard version with ground line choke





- 1) Line
- 2) Load

- x) external connection to be made by the customer
- 1) Line
- 2) Load
- Medical Version (M5) with ground line choke



Medical Version (M80) with ground line choke







- 1) Line
- 2) Load

1) Line 2) Load

1) Line 2) Load

## **Derating Curves**





- - - -  $50\Omega$  differential mode \_\_\_\_\_  $50\Omega$  common mode

## **Attenuation Loss**

#### Standard version

1 A



2 A



4 A



6 A



10 A



## Medical version (M5)

1 A



2 A



4 A



6 A



10 A



# Medical version (M80)

1 A



2 A



4 A



6 A



10 A



# Standard version with ground line choke

1 A



4 A

6 A









10 A



## Medical Version (M5) with ground line choke

1 A



4 A

6 A









10 A



# **All Variants**

| Rated Current<br>[A] | Filter-Type      | Panel mounting | Mounting side | Fuseholder | Terminal                             | Voltage Selector | Order Number |
|----------------------|------------------|----------------|---------------|------------|--------------------------------------|------------------|--------------|
| 1                    | Standard version | Snap-in        | Front Side    | 1-pole     | Quick connect terminals 6.3 x 0.8 mm | -                | 4301.6011    |
| 1                    | Standard version