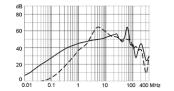

Version (M5) without voltage selector

Medical Version (M80) with voltage selector

Medical Version (M80) without voltage selector



Standard version with ground line choke





- 1) Line
- 2) Load

- x) external connection to be made by the customer
- 1) Line
- 2) Load
- Medical Version (M5) with ground line choke



Medical Version (M80) with ground line choke







- 1) Line
- 2) Load

1) Line 2) Load

1) Line 2) Load

## **Derating Curves**





- - - -  $50\Omega$  differential mode \_\_\_\_\_  $50\Omega$  common mode

## **Attenuation Loss**

#### Standard version

1 A



2 A



4 A



6 A



10 A



## Medical version (M5)

1 A



2 A



4 A



6 A



10 A



# Medical version (M80)

1 A



2 A



4 A



6 A



10 A



# Standard version with ground line choke

1 A



4 A

6 A









10 A



## Medical Version (M5) with ground line choke

1 A



4 A

6 A









10 A



# **All Variants**

| Rated Current<br>[A] | Filter-Type      | Panel mounting | Mounting side | Fuseholder | Terminal                             | Voltage Selector | Order Number |
|----------------------|------------------|----------------|---------------|------------|--------------------------------------|------------------|--------------|
| 1                    | Standard version | Snap-in        | Front Side    | 1-pole     | Quick connect terminals 6.3 x 0.8 mm | -                | 4301.6011    |
| 1                    | Standard version | Snap-in        | Front Side    | 2-pole     | Quick connect terminals 6.3 x 0.8 mm | -                | 4301.6001    |
| 2                    | Standard