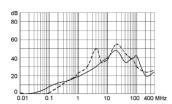

ge selector







- x) external connection to be made by the customer
- 1) Line 2) Load

1) Line 2) Load

- x) external connection to be made by the customer
- 1) Line 2) Load

Medical Version (M5) without voltage selector

Medical Version (M80) with voltage selector

Medical Version (M80) without voltage selector



Standard version with ground line choke





- 1) Line
- 2) Load

- x) external connection to be made by the customer
- 1) Line
- 2) Load
- Medical Version (M5) with ground line choke



Medical Version (M80) with ground line choke







- 1) Line
- 2) Load

1) Line 2) Load

1) Line 2) Load

## **Derating Curves**





- - - -  $50\Omega$  differential mode \_\_\_\_\_  $50\Omega$  common mode

## **Attenuation Loss**

#### Standard version

1 A



2 A



4 A



6 A



10 A



## Medical version (M5)

1 A



2 A



4 A



6 A



10 A



# Medical version (M80)

1 A



2 A



4 A



6 A



10 A



# Standard version with ground line choke

1 A



4 A

6 A









10 A



## Medical Version (M5) with ground line choke

1 A



4 A

6 A









10 A



# **All Variants**

| Rated Current<br>[A] | Filter-Type      | Panel mounting | Mounting side | Fuseholder | Terminal                             | Voltage Selector | Order Number |
|----------------------|------------------|----------------|---------------|------------|--------------------------------------|------------------|--------------|
| 1                    | Standard version | Snap-in        | Front Side    | 1-pole     | Quick connect terminals 6.3 x 0.8 mm | -                | 4301.6011    |
| 1