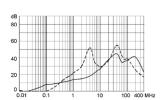

onnection to be made by the customer
- 1) Line 2) Load

Medical Version (M5) without voltage selector

Medical Version (M80) with voltage selector

Medical Version (M80) without voltage selector



Standard version with ground line choke





- 1) Line
- 2) Load

- x) external connection to be made by the customer
- 1) Line
- 2) Load
- Medical Version (M5) with ground line choke



Medical Version (M80) with ground line choke







- 1) Line
- 2) Load

1) Line 2) Load

1) Line 2) Load

## **Derating Curves**





- - - -  $50\Omega$  differential mode \_\_\_\_\_  $50\Omega$  common mode

## **Attenuation Loss**

#### Standard version

1 A



2 A



4 A



6 A



10 A



## Medical version (M5)

1 A



2 A



4 A



6 A



10 A



# Medical version (M80)

1 A



2 A



4 A



6 A



10 A



# Standard version with ground line choke

1 A



4 A

6 A









10 A



## Medical Version (M5) with ground line choke

1 A



4 A

6 A









10 A



# **All Variants**

| Rated Current<br>[A] | Filter-Type      | Panel mounting | Mounting side | Fuseholder | Terminal                             | Voltage Selector | Order Number |
|----------------------|------------------|----------------|---------------|------------|--------------------------------------|------------------|--------------|
| 1                    | Standard version | Snap-in        | Front Side    | 1-pole     | Quick connect terminals 6.3 x 0.8 mm | -                | 4301.6011    |
| 1                    | Standard version | Snap-in        | Front Side    | 2-pole     | Quick connect terminals 6.3 x 0.8 mm | -