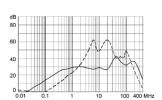

ternal connection to be made by the customer
- 1) Line 2) Load

Medical Version (M5) without voltage selector

Medical Version (M80) with voltage selector

Medical Version (M80) without voltage selector



Standard version with ground line choke





- 1) Line
- 2) Load

- x) external connection to be made by the customer
- 1) Line
- 2) Load
- Medical Version (M5) with ground line choke



Medical Version (M80) with ground line choke







- 1) Line
- 2) Load

1) Line 2) Load

1) Line 2) Load

## **Derating Curves**





- - - -  $50\Omega$  differential mode \_\_\_\_\_  $50\Omega$  common mode

## **Attenuation Loss**

#### Standard version

1 A



2 A



4 A



6 A



10 A



## Medical version (M5)

1 A



2 A



4 A



6 A



10 A



# Medical version (M80)

1 A



2 A



4 A



6 A



10 A



# Standard version with ground line choke

1 A



4 A

6 A









10 A



## Medical Version (M5) with ground line choke

1 A



4 A

6 A









10 A



# **All Variants**

| Rated Current<br>[A] | Filter-Type      | Panel mounting | Mounting side | Fuseholder | Terminal                             | Voltage Selector | Order Number |
|----------------------|------------------|----------------|---------------|------------|--------------------------------------|------------------|--------------|
| 1                    | Standard version | Snap-in        | Front Side    | 1-pole     | Quick connect terminals 6.3 x 0.8 mm | -                | 4301.6011    |
| 1                    | Standard version | Snap-in        | Front Side    | 2-pole     | Quick connect terminals 6.3 x 0.8