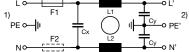

## **Diagrams**

Standard version with voltage selector Standard version without voltage selector Medical Version (M5) with voltage selector

- x) external connection to be made by the customer
- 1) Line 2) Load

1) Line 2) Load

- x) external connection to be made by the customer
- 1) Line 2) Load

Medical Version (M5) without voltage selector

Medical Version (M80) with voltage selector

Medical Version (M80) without voltage selector

Standard version with ground line choke

- 1) Line
- 2) Load

- x) external connection to be made by the customer
- 1) Line
- 2) Load
- Medical Version (M5) with ground line choke

Medical Version (M80) with ground line choke

- 1) Line
- 2) Load

1) Line 2) Load

1) Line 2) Load