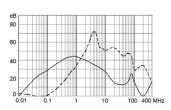

tion to be made by the customer
- 1) Line 2) Load

1) Line 2) Load

- x) external connection to be made by the customer
- 1) Line 2) Load

Medical Version (M5) without voltage selector

Medical Version (M80) with voltage selector

Medical Version (M80) without voltage selector



Standard version with ground line choke





- 1) Line
- 2) Load

- x) external connection to be made by the customer
- 1) Line
- 2) Load
- Medical Version (M5) with ground line choke



Medical Version (M80) with ground line choke







- 1) Line
- 2) Load

1) Line 2) Load

1) Line 2) Load

## **Derating Curves**





- - - -  $50\Omega$  differential mode \_\_\_\_\_  $50\Omega$  common mode

## **Attenuation Loss**

#### Standard version

1 A



2 A



4 A



6 A



10 A



## Medical version (M5)

1 A



2 A



4 A



6 A



10 A



# Medical version (M80)

1 A



2 A



4 A



6 A



10 A



# Standard version with ground line choke

1 A



4 A

6 A









10 A



## Medical Version (M5) with ground line choke

1 A



4 A

6 A









10 A



# **All Variants**

| Rated Current<br>[A] | Filter-Type      | Panel mounting | Mounting side | Fuseholder | Terminal                             | Voltage Selector | Order Number |
|----------------------|------------------|----------------|---------------|------------|--------------------------------------|------------------|--------------|
| 1                    | Standard version | Snap-in        | Front Side    | 1-pole     | Quick connect terminals 6.3 x 0.8 mm | -                | 4301.6011    |
| 1                    | Standard version | Snap-