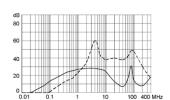

e by the customer
- 1) Line 2) Load

1) Line 2) Load

- x) external connection to be made by the customer
- 1) Line 2) Load

Medical Version (M5) without voltage selector

Medical Version (M80) with voltage selector

Medical Version (M80) without voltage selector



Standard version with ground line choke





- 1) Line
- 2) Load

- x) external connection to be made by the customer
- 1) Line
- 2) Load
- Medical Version (M5) with ground line choke



Medical Version (M80) with ground line choke







- 1) Line
- 2) Load

1) Line 2) Load

1) Line 2) Load

## **Derating Curves**





- - - -  $50\Omega$  differential mode \_\_\_\_\_  $50\Omega$  common mode

## **Attenuation Loss**

#### Standard version

1 A



2 A



4 A



6 A



10 A



## Medical version (M5)

1 A



2 A



4 A



6 A



10 A



# Medical version (M80)

1 A



2 A



4 A



6 A



10 A



# Standard version with ground line choke

1 A



4 A

6 A









10 A



## Medical Version (M5) with ground line choke

1 A



4 A

6 A









10 A



# **All Variants**

| Rated Current<br>[A] | Filter-Type      | Panel mounting | Mounting side | Fuseholder | Terminal                             | Voltage Selector | Order Number |
|----------------------|------------------|----------------|---------------|------------|--------------------------------------|------------------|--------------|
| 1                    | Standard version | Snap-in        | Front Side    | 1-pole     | Quick connect terminals 6.3 x 0.8 mm | -                | 4301.6011    |
| 1                    | Standard version | Snap-in        | Fr