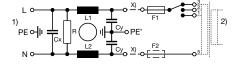

Standard version with ground line choke

- 1) Line
- 2) Load

- x) external connection to be made by the customer
- 1) Line
- 2) Load
- Medical Version (M5) with ground line choke

Medical Version (M80) with ground line choke

- 1) Line
- 2) Load

1) Line 2) Load

1) Line 2) Load