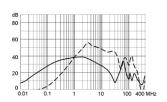

r

Medical Version (M80) without voltage selector



Standard version with ground line choke





- 1) Line
- 2) Load

- x) external connection to be made by the customer
- 1) Line
- 2) Load
- Medical Version (M5) with ground line choke



Medical Version (M80) with ground line choke







- 1) Line
- 2) Load

1) Line 2) Load

1) Line 2) Load

## **Derating Curves**





- - - -  $50\Omega$  differential mode \_\_\_\_\_  $50\Omega$  common mode

## **Attenuation Loss**

#### Standard version

1 A



2 A



4 A



6 A



10 A



## Medical version (M5)

1 A



2 A



4 A



6 A



10 A



# Medical version (M80)

1 A



2 A



4 A



6 A



10 A



# Standard version with ground line choke

1 A



4 A

6 A









10 A



## Medical Version (M5) with ground line choke

1 A



4 A

6 A









10 A



# **All Variants**

| Rated Current<br>[A] | Filter-Type      | Panel mounting | Mounting side | Fuseholder | Terminal                             | Voltage Selector | Order Number |
|----------------------|------------------|----------------|---------------|------------|--------------------------------------|------------------|--------------|
| 1                    | Standard version | Snap-in        | Front Side    | 1-pole     | Quick connect terminals 6.3 x 0.8 mm | -                | 4301.6011    |
| 1                    | Standard version | Snap-in        | Front Side    | 2-pole     | Quick connect terminals 6.3 x 0.8 mm | -                | 4301.6001    |
| 2                    | Standard version | Snap-in        | Front Side    | 1-pole     | Quick connect terminals