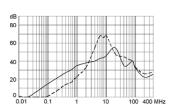

## **Attenuation Loss**

# Standard version with ground line choke

1 A

4 A

6 A

10 A