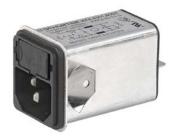

#### IEC Appliance Inlet C14 with Filter, Fuseholder 1- or 2-pole, optional Voltage Selector (step switch)

Screw-on mounting from front side Version with ground line choke without voltage selector

Snap-in mounting from front side without voltage selector

Screw-on mounting from rear side without voltage selector Flexible wire AWG18

**Description** 

- Panel mount :

Screw-on version from front or rear side, snap-in version front side

- 4 Functions

Appliance Inlet Protection class I , Fuseholder for fuse-links 5 x 20 mm 1- or 2-pole , with or without voltage selector (step switch) , Line filter in standard and medical version

- V-Lock notch standard
- Quick connect terminals / wires