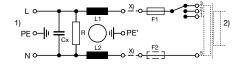

## **Diagrams**

Standard version with voltage selector Standard version without voltage selector Medical Version (M5) with voltage selector

- x) external connection to be made by the customer
- 1) Line 2) Load

1) Line 2) Load

- x) external connection to be made by the customer
- 1) Line 2) Load

Medical Version (M5) without voltage selector

Medical Version (M80) with voltage selector

Medical Version (M80) without voltage selector

Standard version with ground line choke

- 1) Line
- 2) Load

- x) external connection to be made by the customer
- 1) Line
- 2) Load
- Medical Version (M5) with ground line choke

Medical Version (M80) with ground line choke

- 1) Line
- 2) Load

1) Line 2) Load

1) Line 2) Load