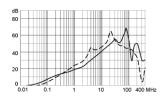

without voltage selector

Medical Version (M80) with voltage selector

Medical Version (M80) without voltage selector



Standard version with ground line choke





- 1) Line
- 2) Load

- x) external connection to be made by the customer
- 1) Line
- 2) Load
- Medical Version (M5) with ground line choke



Medical Version (M80) with ground line choke







- 1) Line
- 2) Load

1) Line 2) Load

1) Line 2) Load

## **Derating Curves**





- - - -  $50\Omega$  differential mode \_\_\_\_\_  $50\Omega$  common mode

## **Attenuation Loss**

#### Standard version

1 A



2 A



4 A



6 A



10 A



## Medical version (M5)

1 A



2 A



4 A



6 A



10 A



# Medical version (M80)

1 A



2 A



4 A



6 A



10 A



# Standard version with ground line choke

1 A



4 A

6 A









10 A



## Medical Version (M5) with ground line choke

1 A



4 A

6 A









10 A



# **All Variants**

| Rated Current<br>[A] | Filter-Type      | Panel mounting | Mounting side | Fuseholder | Terminal                             | Voltage Selector | Order Number |
|----------------------|------------------|----------------|---------------|------------|--------------------------------------|------------------|--------------|
| 1                    | Standard version | Snap-in        | Front Side    | 1-pole     | Quick connect terminals 6.3 x 0.8 mm | -                | 4301.6011    |
| 1                    | Standard version | Snap-in        | Front Side    | 2-pole     | Quick connect terminals 6.3 x 0.8 mm | -                | 4301.6001    |
| 2                    | Standard version | S