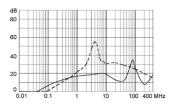

customer
- 1) Line 2) Load

1) Line 2) Load

- x) external connection to be made by the customer
- 1) Line 2) Load

Medical Version (M5) without voltage selector

Medical Version (M80) with voltage selector

Medical Version (M80) without voltage selector



Standard version with ground line choke





- 1) Line
- 2) Load

- x) external connection to be made by the customer
- 1) Line
- 2) Load
- Medical Version (M5) with ground line choke



Medical Version (M80) with ground line choke







- 1) Line
- 2) Load

1) Line 2) Load

1) Line 2) Load

## **Derating Curves**





- - - -  $50\Omega$  differential mode \_\_\_\_\_  $50\Omega$  common mode

## **Attenuation Loss**

#### Standard version

1 A



2 A



4 A



6 A



10 A



## Medical version (M5)

1 A



2 A



4 A



6 A



10 A



# Medical version (M80)

1 A



2 A



4 A



6 A



10 A



# Standard version with ground line choke

1 A



4 A

6 A









10 A



## Medical Version (M5) with ground line choke

1 A



4 A

6 A









10 A



# **All Variants**

| Rated Current<br>[A] | Filter-Type      | Panel mounting | Mounting side | Fuseholder | Terminal                             | Voltage Selector | Order Number |
|----------------------|------------------|----------------|---------------|------------|--------------------------------------|------------------|--------------|
| 1                    | Standard version | Snap-in        | Front Side    | 1-pole     | Quick connect terminals 6.3 x 0.8 mm | -                | 4301.6011    |
| 1                    | Standard version | Snap-in        | Front Side