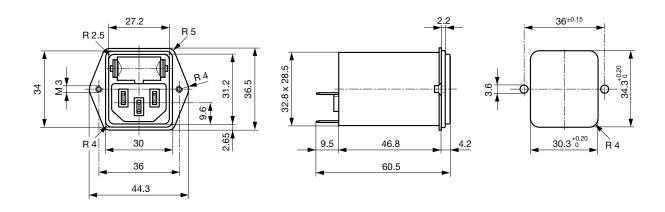

# Dimensions [mm]

Filter with voltage selector

## Snap-in mounting

Screw-on mounting from front side with ground line choke

Screw-on mounting from front side

| Rated Current [A] | Filter-Type                             | Inductance L1/<br>L2 [mH] | Inductance L3<br>[mH] | Capacitance CX<br>[nF] | Capacitance CY<br>[nF] | <b>R</b> [ <b>M</b> Ω] |
|-------------------|-----------------------------------------|---------------------------|-----------------------|------------------------|------------------------|------------------------|
| 1                 | Standard version                        | 2 x 10                    | -                     | 68                     | 2.2                    | -                      |
| 2                 | Standard version                        | 2 x 4                     | -                     | 68                     | 2.2                    | -                      |
| 4                 | Standard version                        | 2 x 1.5                   | -                     | 68                     | 2.2                    | -                      |
| 6                 | Standard version                        | 2 x 0.8                   | -                     | 68                     | 2.2                    | -                      |
| 10                | Standard version                        | 2 x 0.3                   | -                     | 68                     | 2.2                    | -                      |
| 1                 | Standard Version with Ground Line Choke | 2 x 10                    | 0.6                   | 100                    | 2.2                    | -                      |
| 2                 | Standard Version with Ground Line Choke | 2 x 4                     | 0.6                   | 100                    | 2.2                    | -                      |
| 4                 | Standard Version with Ground Line Choke | 2 x 1.5                   | 0.6                   | 100                    | 2.2                    | -                      |
| 6                 | Standard Version with Ground Line Choke | 2 x 0.8                   | 0.6                   | 100                    | 2.2                    | -                      |
| 10                | Standard Version with Ground Line Choke | 2 x 0.3                   | 0.15                  | 100                    | 2.2                    | -                      |
| 1                 | Medical Version (M5)                    | 2 x 10                    | -                     | 68                     | -                      | 1                      |
| 2                 | Medical Version (M5)                    | 2 x 4                     | -                     | 68                     | -                      | 1                      |
| 4                 | Medical Version (M5)                    | 2 x 1.5                   | -                     | 68                     | -                      | 1                      |
| 6                 | Medical Version (M5)                    | 2 x 0.8                   | -                     | 68                     | -                      | 1                      |
| 10                | Medical Version (M5)                    | 2 x 0.3                   | -                     | 68                     | -                      | 1                      |
| 1                 | Medical Version (M80)                   | 2 x 10                    | -                     | 68                     | 0.47                   | 1                      |
| 2                 | Medical Version (M80)                   | 2 x 4                     | -                     | 68                     | 0.47                   | 1                      |
| 4                 | Medical Version (M80)                   | 2 x 1.5                   | -                     | 68                     | 0.47                   | 1                      |
| 6                 | Medical Version (M80)                   | 2 x 0.8                   | -                     | 68                     | 0.47                   | 1                      |