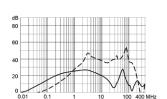

## **Derating Curves**

- - - -  $50\Omega$  differential mode \_\_\_\_\_  $50\Omega$  common mode

## **Attenuation Loss**

## Medical version (M5)

1 A

2 A

4 A

6 A

10 A