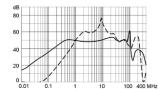

l Version (M5) without voltage selector

Medical Version (M80) with voltage selector

Medical Version (M80) without voltage selector



Standard version with ground line choke





- 1) Line
- 2) Load

- x) external connection to be made by the customer
- 1) Line
- 2) Load
- Medical Version (M5) with ground line choke



Medical Version (M80) with ground line choke







- 1) Line
- 2) Load

1) Line 2) Load

1) Line 2) Load

## **Derating Curves**





- - - -  $50\Omega$  differential mode \_\_\_\_\_  $50\Omega$  common mode

## **Attenuation Loss**

#### Standard version

1 A



2 A



4 A



6 A



10 A



## Medical version (M5)

1 A



2 A



4 A



6 A



10 A



# Medical version (M80)

1 A



2 A



4 A



6 A



10 A



# Standard version with ground line choke

1 A



4 A

6 A









10 A



## Medical Version (M5) with ground line choke

1 A



4 A

6 A









10 A



# **All Variants**

| Rated Current<br>[A] | Filter-Type      | Panel mounting | Mounting side | Fuseholder | Terminal                             | Voltage Selector | Order Number |
|----------------------|------------------|----------------|---------------|------------|--------------------------------------|------------------|--------------|
| 1                    | Standard version | Snap-in        | Front Side    | 1-pole     | Quick connect terminals 6.3 x 0.8 mm | -                | 4301.6011    |
| 1                    | Standard version | Snap-in        | Front Side    | 2-pole     | Quick connect terminals 6.3 x 0.8 mm | -                | 4301.6001    |
| 2                    | Standa