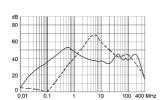

Line 2) Load

- x) external connection to be made by the customer
- 1) Line 2) Load

Medical Version (M5) without voltage selector

Medical Version (M80) with voltage selector

Medical Version (M80) without voltage selector



Standard version with ground line choke





- 1) Line
- 2) Load

- x) external connection to be made by the customer
- 1) Line
- 2) Load
- Medical Version (M5) with ground line choke



Medical Version (M80) with ground line choke







- 1) Line
- 2) Load

1) Line 2) Load

1) Line 2) Load

## **Derating Curves**





- - - -  $50\Omega$  differential mode \_\_\_\_\_  $50\Omega$  common mode

## **Attenuation Loss**

#### Standard version

1 A



2 A



4 A



6 A



10 A



## Medical version (M5)

1 A



2 A



4 A



6 A



10 A



# Medical version (M80)

1 A



2 A



4 A



6 A



10 A



# Standard version with ground line choke

1 A



4 A

6 A









10 A



## Medical Version (M5) with ground line choke

1 A



4 A

6 A









10 A



# **All Variants**

| Rated Current<br>[A] | Filter-Type      | Panel mounting | Mounting side | Fuseholder | Terminal                             | Voltage Selector | Order Number |
|----------------------|------------------|----------------|---------------|------------|--------------------------------------|------------------|--------------|
| 1                    | Standard version | Snap-in        | Front Side    | 1-pole     | Quick connect terminals 6.3 x 0.8 mm | -                | 4301.6011    |
| 1                    | Standard version | Snap-in        | Front Side    | 2-pole     | Quick connect