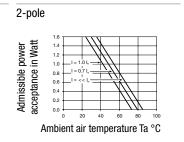

## **Derating Curves**

- - - -  $50\Omega$  differential mode \_\_\_\_\_  $50\Omega$  common mode

1 - 10A @ Ta 40 °C / 250 VAC; 50 Hz

| Appliance inlet/-outlet           | C14 acc. to IEC 60320-1,<br>UL 498, CSA C22.2 no. 42 (for cold<br>conditions) pin-temperature 70 °C, 10A,<br>Protection Class I |
|-----------------------------------|---------------------------------------------------------------------------------------------------------------------------------|
| Fuseholder                        | 1-/2-pole, Shocksafe category PC2<br>acc. to IEC 60127-6,<br>for fuse-links 5 x 20mm                                            |
| Rated Power Acceptance @ Ta 23 °C | 5 x 20: 2W (1 pole)/ 1.6W (2-pole) per pole                                                                                     |
| Power Acceptance @ Ta > 23°C      | Admissible power acceptance at higher ambient temperature see derating curves                                                   |
| Voltage Selector                  | optional, step, 3 pos.                                                                                                          |
| Line Filter                       | Standard and Medical Version, IEC<br>60939, UL 1283, CSA C22.2 no. 8<br>Technical Details                                       |
| MTBF                              | > 1'700'000h acc. to MIL-HB-217 F                                                                                               |
|                                   |                                                                                                                                 |