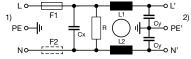

## **Diagrams**

Standard version with voltage selector Standard version without voltage selector Medical Version (M5) with voltage selector

- x) external connection to be made by the customer
- 1) Line 2) Load

1) Line 2) Load

- x) external connection to be made by the customer
- 1) Line 2) Load

Medical Version (M5) without voltage selector

Medical Version (M80) with voltage selector

Medical Version (M80) without voltage selector