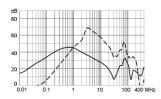

tor

Medical Version (M80) without voltage selector



Standard version with ground line choke





- 1) Line
- 2) Load

- x) external connection to be made by the customer
- 1) Line
- 2) Load
- Medical Version (M5) with ground line choke



Medical Version (M80) with ground line choke







- 1) Line
- 2) Load

1) Line 2) Load

1) Line 2) Load

## **Derating Curves**





- - - -  $50\Omega$  differential mode \_\_\_\_\_  $50\Omega$  common mode

## **Attenuation Loss**

#### Standard version

1 A



2 A



4 A



6 A



10 A



## Medical version (M5)

1 A



2 A



4 A



6 A



10 A



# Medical version (M80)

1 A



2 A



4 A



6 A



10 A



# Standard version with ground line choke

1 A



4 A

6 A









10 A



## Medical Version (M5) with ground line choke

1 A



4 A

6 A









10 A



# **All Variants**

| Rated Current<br>[A] | Filter-Type      | Panel mounting | Mounting side | Fuseholder | Terminal                             | Voltage Selector | Order Number |
|----------------------|------------------|----------------|---------------|------------|--------------------------------------|------------------|--------------|
| 1                    | Standard version | Snap-in        | Front Side    | 1-pole     | Quick connect terminals 6.3 x 0.8 mm | -                | 4301.6011    |
| 1                    | Standard version | Snap-in        | Front Side    | 2-pole     | Quick connect terminals 6.3 x 0.8 mm | -                | 4301.6001    |
| 2                    | Standard version | Snap-in        | Front Side    | 1-pole     | Quick connect terminal