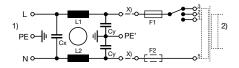

## **Diagrams**

Standard version with voltage selector Standard version without voltage selector Medical Version (M5) with voltage selector

- x) external connection to be made by the customer
- 1) Line 2) Load

1) Line 2) Load

- x) external connection to be made by the customer
- 1) Line 2) Load

Medical Version (M5) without voltage selector

Medical Version (M80) with voltage selector

Medical Version (M80) without voltage selector

Standard version with ground line choke

- 1) Line
- 2) Load

- x) external connection to be made by the customer
- 1) Line
- 2) Load
- Medical Version (M5) with ground line choke

Medical Version (M80) with ground line choke

- 1) Line
- 2) Load

1) Line 2) Load

1) Line 2) Load