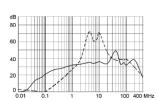

- x) external connection to be made by the customer
- 1) Line 2) Load

Medical Version (M5) without voltage selector

Medical Version (M80) with voltage selector

Medical Version (M80) without voltage selector



Standard version with ground line choke





- 1) Line
- 2) Load

- x) external connection to be made by the customer
- 1) Line
- 2) Load
- Medical Version (M5) with ground line choke



Medical Version (M80) with ground line choke







- 1) Line
- 2) Load

1) Line 2) Load

1) Line 2) Load

## **Derating Curves**





- - - -  $50\Omega$  differential mode \_\_\_\_\_  $50\Omega$  common mode

## **Attenuation Loss**

#### Standard version

1 A



2 A



4 A



6 A



10 A



## Medical version (M5)

1 A



2 A



4 A



6 A



10 A



# Medical version (M80)

1 A



2 A



4 A



6 A



10 A



# Standard version with ground line choke

1 A



4 A

6 A









10 A



## Medical Version (M5) with ground line choke

1 A



4 A

6 A









10 A



# **All Variants**

| Rated Current<br>[A] | Filter-Type      | Panel mounting | Mounting side | Fuseholder | Terminal                             | Voltage Selector | Order Number |
|----------------------|------------------|----------------|---------------|------------|--------------------------------------|------------------|--------------|
| 1                    | Standard version | Snap-in        | Front Side    | 1-pole     | Quick connect terminals 6.3 x 0.8 mm | -                | 4301.6011    |
| 1                    | Standard version | Snap-in        | Front Side    | 2-pole     | Quick connect terminals 6.3