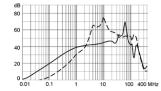

rsion (M5) without voltage selector

Medical Version (M80) with voltage selector

Medical Version (M80) without voltage selector



Standard version with ground line choke





- 1) Line
- 2) Load

- x) external connection to be made by the customer
- 1) Line
- 2) Load
- Medical Version (M5) with ground line choke



Medical Version (M80) with ground line choke







- 1) Line
- 2) Load

1) Line 2) Load

1) Line 2) Load

## **Derating Curves**





- - - -  $50\Omega$  differential mode \_\_\_\_\_  $50\Omega$  common mode

## **Attenuation Loss**

#### Standard version

1 A



2 A



4 A



6 A



10 A



## Medical version (M5)

1 A



2 A



4 A



6 A



10 A



# Medical version (M80)

1 A



2 A



4 A



6 A



10 A



# Standard version with ground line choke

1 A



4 A

6 A









10 A



## Medical Version (M5) with ground line choke

1 A



4 A

6 A









10 A



# **All Variants**

| Rated Current<br>[A] | Filter-Type      | Panel mounting | Mounting side | Fuseholder | Terminal                             | Voltage Selector | Order Number |
|----------------------|------------------|----------------|---------------|------------|--------------------------------------|------------------|--------------|
| 1                    | Standard version | Snap-in        | Front Side    | 1-pole     | Quick connect terminals 6.3 x 0.8 mm | -                | 4301.6011    |
| 1                    | Standard version | Snap-in        | Front Side    | 2-pole     | Quick connect terminals 6.3 x 0.8 mm | -                | 4301.6001    |
| 2                    | Standard v