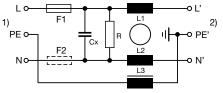

## **Diagrams**

Standard version with voltage selector Standard version without voltage selector Medical Version (M5) with voltage selector

- x) external connection to be made by the customer
- 1) Line 2) Load

1) Line 2) Load

- x) external connection to be made by the customer
- 1) Line 2) Load

Medical Version (M5) without voltage selector

Medical Version (M80) with voltage selector

Medical Version (M80) without voltage selector

Standard version with ground line choke

- 1) Line
- 2) Load

- x) external connection to be made by the customer
- 1) Line
- 2) Load
- Medical Version (M5) with ground line choke

Medical Version (M80) with ground line choke

- 1) Line
- 2) Load

1) Line 2) Load

1) Line 2) Load