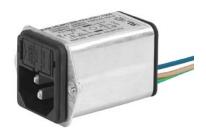

Screw-on mounting from rear side without voltage selector Flexible wire AWG18

**Description** 

- Panel mount :

Screw-on version from front or rear side, snap-in version front side

- 4 Functions

Appliance Inlet Protection class I , Fuseholder for fuse-links 5 x 20 mm 1- or 2-pole , with or without voltage selector (step switch) , Line filter in standard and medical version

- V-Lock notch standard
- Quick connect terminals / wires