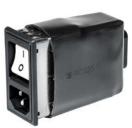

#### IEC Appliance Inlet C14 with Filter, Fuseholder 1- or 2-pole, optional Voltage Selector (step switch)

Screw-on mounting from front side Version with ground line choke without voltage selector

Snap-in mounting from front side without voltage selector

Screw-on mounting from rear side without voltage selector Flexible wire AWG18

**Description** 

- Panel mount :

Screw-on version from front or rear side, snap-in version front side

- 4 Functions

Appliance Inlet Protection class I , Fuseholder for fuse-links 5 x 20 mm 1- or 2-pole , with or without voltage selector (step switch) , Line filter in standard and medical version